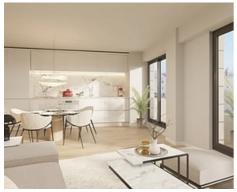

It is distinguished by its functionality highlighting the living room and kitchen open door. Its large terrace makes the light the protagonist of the house and brings harmony and comfort. In addition, you can enjoy the solarium and swimming pool on the roof.

You will find unique spaces that offer an intimate and perfect atmosphere for the

Bathrooms: 1,2

Bedrooms: 2,3

Price: 399,000 € - 819,000 €

**Built Size:** 67 - 116 m <sup>2</sup>

Reference: AP1491

• Terrace: 9 - 41 m <sup>2</sup>