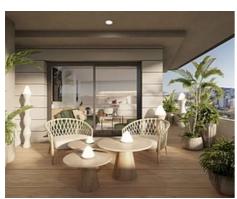

It is distinguished by its functionality highlighting the living room and kitchen open door. Its large terrace makes the light the protagonist of the house and brings harmony and comfort. In addition, you can enjoy the solarium and swimming pool on the roof.